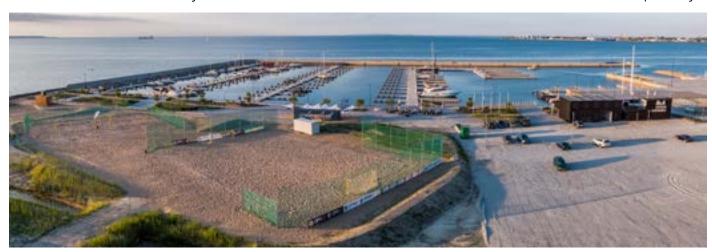

## WELCOME TO HAVEN KAKUMÄE

NEW Haven Kakumäe yacht harbour is located on the west side of Tallinn in Kopli Bay

You are warmly welcome to visit BRAND NEW yacht marina in western Tallinn, located in Kopli bay. Haven Kakumäe is a safe harbour, well-guarded from weather and waves. Kopli bay is very low on commercial traffic. Our new marina is equipped by the most modern floating piers and booms, which means that berthing is safe and easy.

Our staff is very experienced and you will be serviced in the best possible way. How about a warm sauna or shower? Yes, we have it. At the Haven Kakumäe marina you have the possibility to rent a car for a city or a country tour and we have bicycles for rent in case you want to scout the Kakumäe or Tallinn by bike. Next to the yacht club, the trendy Food-Attack offers small bites or a nice dinner fresh from the garden. Also, we have beach football, beach tennis and volleyball fields at your service.

Guest visit berths are locked and under video surveillance.

Included in the rental price:

- Electricity
- Water
- WiFi Sauna
- Shower
- WC

Additional services:

- Laundry service
- Fuel station 24/7
- Car rental
- Bicycle rental
- Beach football
- Beach tennis
- Beach volleyball