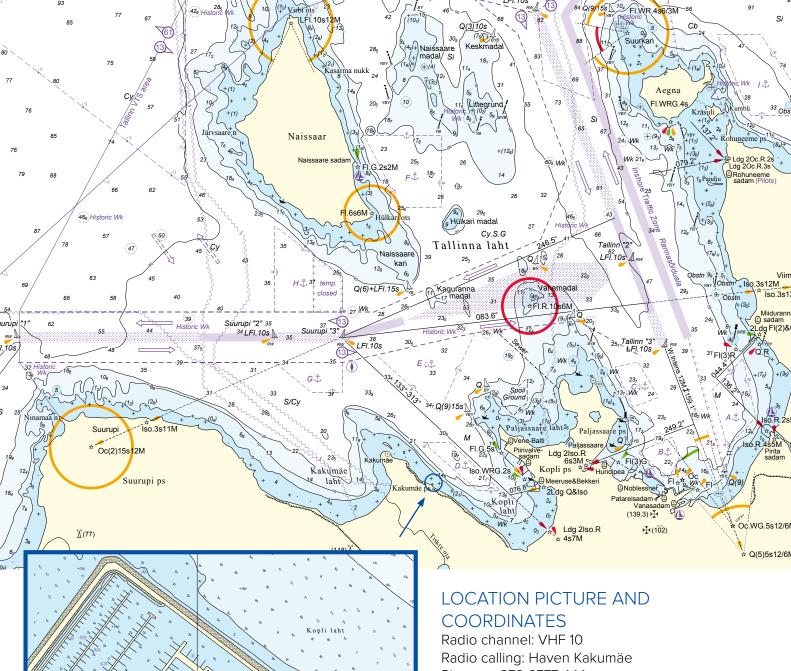

Phone: + 372 6777 444 Email: marina@havenk.com Internet: www.havenk.com

Coordinates: 59°27'04.01"N 24°36'25.09"E

## DISTANCES FROM HAVEN KAKUMÄE YACHT HARBOUR:

- Helsinki 48 NM
- Bagaskär (Ekenäs Archipelago) 35 NM
- Lautasaari 44 NM
- Hanko 56 NM
- Naissaar Island 6.0 NM
- Aegna Island 8.5 NM
- Dirhami 41 NM
- Kelnase (Prangli islandl) 21 NM