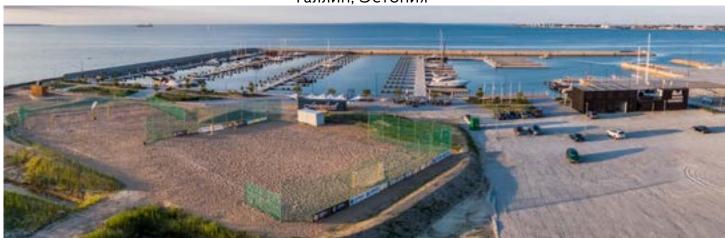

## ДОБРО ПОЖАЛОВАТЬ В HAVEN KAKUMÄE

НОВЫЙ яхтенный порт Haven Kakumäe расположен в западной части залива Копли, Таллин. Эстония

Яхтенная гавань открыта и готова принять гостей. Полуостров и прочные волнорезы надежно защищают Haven Kakumäe, вследствие чего в порту не бывает сильных волн. Отсутствие интенсивного прибрежного и паромного движения создает комфортные условия для любителей яхтинга. Гавань оборудована самыми современными причалами.

Вас встретит обученный персонал марины, окажет теплый прием и обеспечит комфортные условия пребывания. Вы можете воспользоваться раздевалками, душевыми комнатами и сауной, а также прочими услугами. В порту Haven Kakumäe имеется заправочная станция Alexela. У нас Вы можете взять на прокат велосипед и прокатиться вдоль побережья. На живописном променаде открыт мобильный ресторан уличной гурмэ кухни Food-Attack. В яхт-клубе работает магазин. Кроме этого, на территории марины расположены спортивные площадки для пляжного футбола, воллейбола и тенниса.