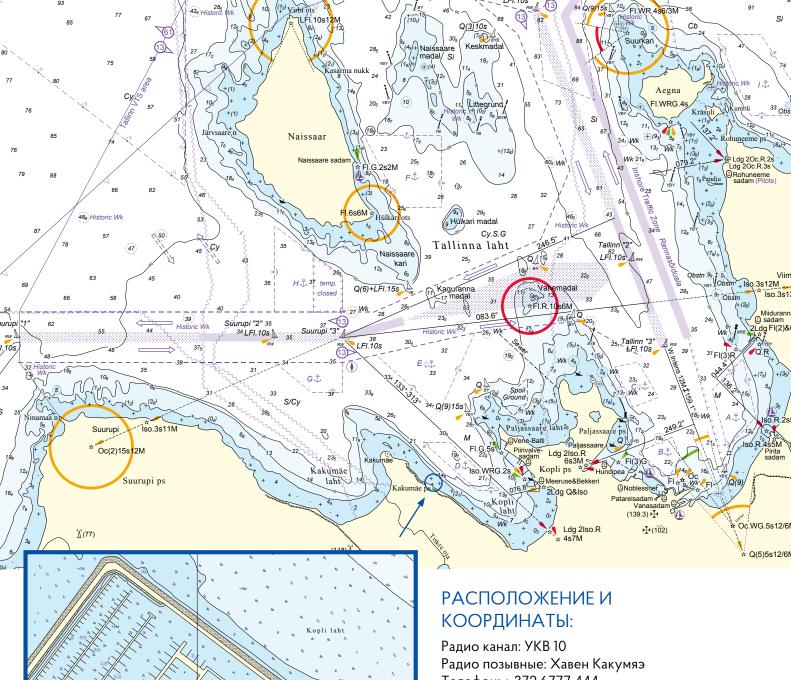

Координаты: 59°27′04.01′′N 24°36′25.09′′E

## PACCTOЯНИЕ ОТ ПОРТА HAVEN KAKUMÄE:

- Санкт-Петербург 187 NM
- Хельсинки (Финляндия) 48 NM
- Лаутасаари (Финляндия) 44 NM
- Ханко (Финляндия) 56 NM
- Найссаар (остров) 6.0 NM
- Аэгна (остров) 8.5 NM
- Багаскер (архипелаг, Финляндия) 35 NM
- Кельназе (остров Прангли) 21 NM